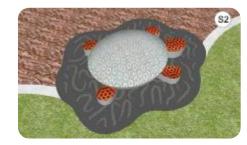

#### Artwork: "Always Home"

Western Swamp Tortoise: listed as endangered under the Environment Protection and Biodiversity Conservation Act 1999. These tortoises are delightful and captivating, and we should do all we can to ensure their survival.

An important part of the artwork is the patterning within the cast concrete footings. These will be sandblasted into the surface. The patterns are inspired by the diet, the habitats and the local environment of the Western Swamp Tortoise.

Habitat – water ripples

Diet - 'wriggling' worm

Habitat – reeds and flora

Nesting Habits – root shapes

Leaves and Flora