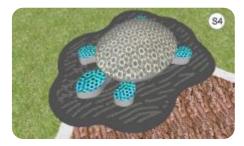

#### Artwork: "Always Home"

Western Swamp Tortoise: listed as endangered under the Environment Protection and Biodiversity Conservation Act 1999. These tortoises are delightful and captivating, and we should do all we can to ensure their survival.

An important part of the artwork is the patterning within the cast concrete footings. These will be sandblasted into the surface. The patterns are inspired by the diet, the habitats and the local environment of the Western Swamp Tortoise.

Habitat – water ripples

Diet - 'wriggling' worm

Habitat – reeds and flora

Nesting Habits – root shapes

Leaves and Flora