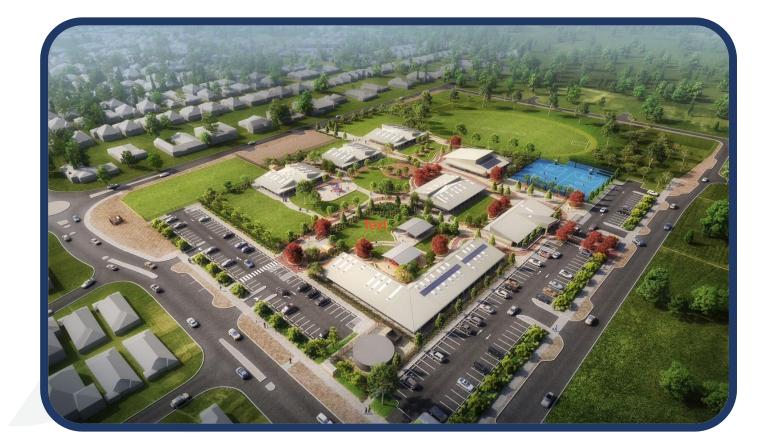

#### School Facilities & Site Plan

- The school will accommodate 430 students in permanent buildings
- Room to accommodate 12
   transportable classrooms and/or an additional teaching blocks taking
   potential numbers over 700
- Current enrolments sitting at approximately 150 students

#### Facilities

- ECE and 3 classroom blocks
- Art and Science Room
- 2 playgrounds and we will fundraise for a third
- Shared oval, basketball courts, cricket nets and undercover area