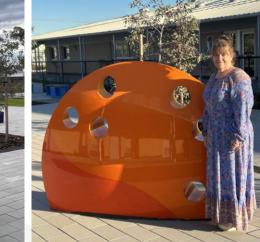

#### Artwork: "Always Home"

Western Swamp Tortoise: listed as endangered under the Environment Protection and Biodiversity Conservation Act 1999. These tortoises are delightful and captivating, and we should do all we can to ensure their survival.

An important part of the artwork is the patterning within the cast concrete footings. These will be sandblasted into the surface. The patterns are inspired by the diet, the habitats and the local environment of the Western Swamp Tortoise.

In the words of the artist. "Our aim is that the suite of artworks is like a collage of layered information that encourage enquiring minds to think beyond themselves and invite curiosity and an appreciation of the world around them with a goal that they become meaningful and enduring works that are much loved by the children as part of their routine outdoor play."

Habitat – water ripples

Diet - 'wriggling' worm

Habitat – reeds and flora

Nesting Habits – root shapes

Leaves and Flora