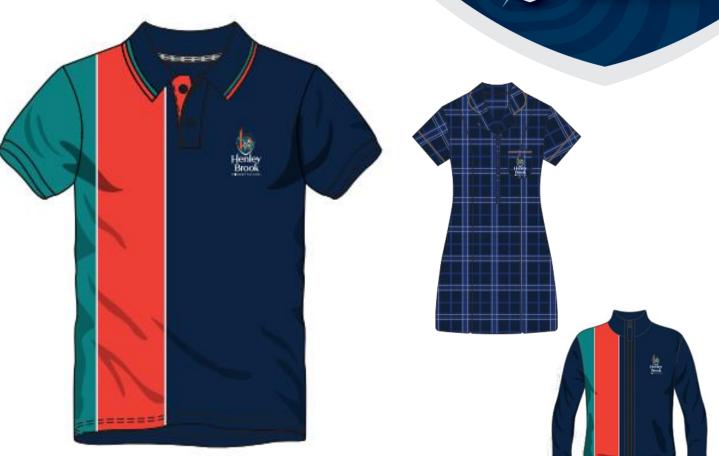

#### Uniforms

- School polo
- Navy shorts/skort/pants
- School dress option
- School hats are required
- School jackets are available for cooler months
- Shoes and sandals, not thongs
- Library Bag also available