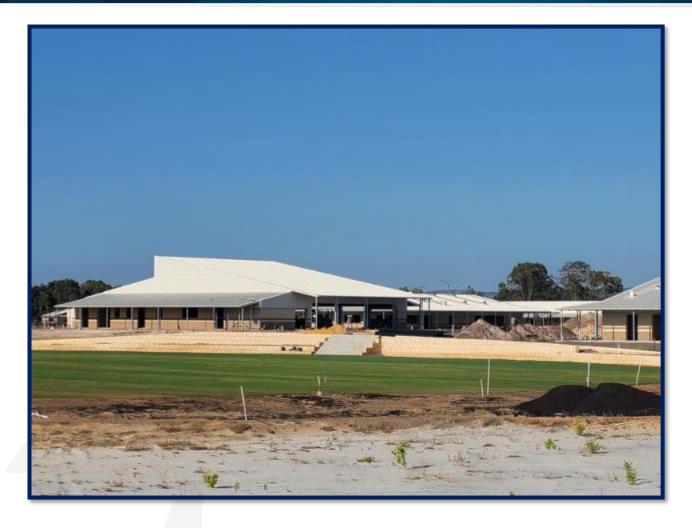

#### School Facilities & Site Plan

- The school will accommodate 430 students in permanent buildings
- Room to accommodate 12
   transportable classrooms and/or an additional teaching blocks taking
   potential numbers over 700
- Current enrolments sitting at approximately 150 students

#### Facilities

- ECE and 3 classroom blocks
- Art and Science Room
- 2 playgrounds and we will fundraise for a third
- Shared oval, basketball courts, cricket nets and undercover area

### Progress Update