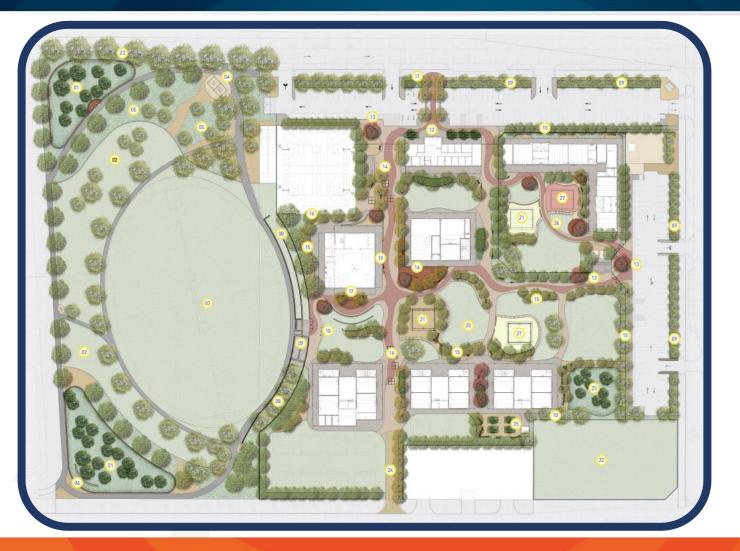

#### School Facilities & Site Plan

- The school will accommodate 430 students in permanent buildings
- Room to accommodate 12
   transportable classrooms and/or an additional teaching blocks taking
   potential numbers over 700
- Current enrolments sitting at approximately 150 students

#### Facilities

- ECE and 3 classroom blocks
- Art and Science Room
- 2 playgrounds and we will fundraise for a third
- Shared oval, basketball courts, cricket nets and undercover area