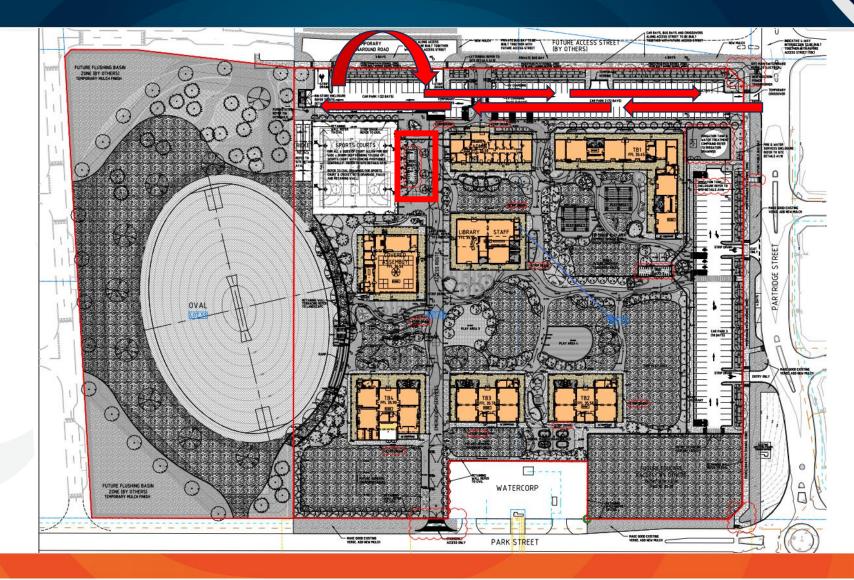

#### School Facilities & Site Plan

- The school will accommodate 430 students in permanent buildings
- Room to accommodate 12
   transportable classrooms and/or an additional teaching blocks taking
   potential numbers over 700
- Current enrolments sitting at approximately 150 students

#### Facilities

- ECE and 3 classroom blocks
- Art and Science Room
- 2 playgrounds and we will fundraise for a third
- Shared oval, basketball courts, cricket nets and undercover area