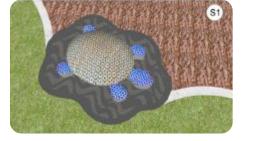

#### Artwork: "Always Home"

Western Swamp Tortoise: listed as endangered under the Environment Protection and Biodiversity Conservation Act 1999. These tortoises are delightful and captivating, and we should do all we can to ensure their survival.

An important part of the artwork is the patterning within the cast concrete footings. These will be sandblasted into the surface. The patterns are inspired by the diet, the habitats and the local environment of the Western Swamp Tortoise.

Habitat – water ripples

Diet - 'wriggling' worm

Habitat – reeds and flora

Nesting Habits – root shapes

Leaves and Flora