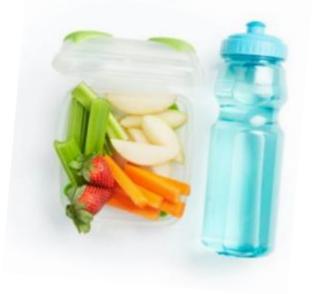

### Crunch & Sip and Break Times

#### Crunch & Sip

• Only fruit and vegetables that crunch.

#### **Break Times**

- Longest break will be first.
- Students will play then they will eat.
- Nut Free