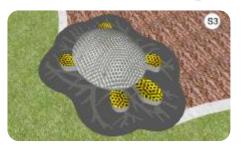

#### Artwork: "Always Home"

Western Swamp Tortoise: listed as endangered under the Environment Protection and Biodiversity Conservation Act 1999. These tortoises are delightful and captivating, and we should do all we can to ensure their survival.

An important part of the artwork is the patterning within the cast concrete footings. These will be sandblasted into the surface. The patterns are inspired by the diet, the habitats and the local environment of the Western Swamp Tortoise.

Habitat – water ripples

Diet - 'wriggling' worm

Habitat – reeds and flora

Nesting Habits – root shapes

Leaves and Flora