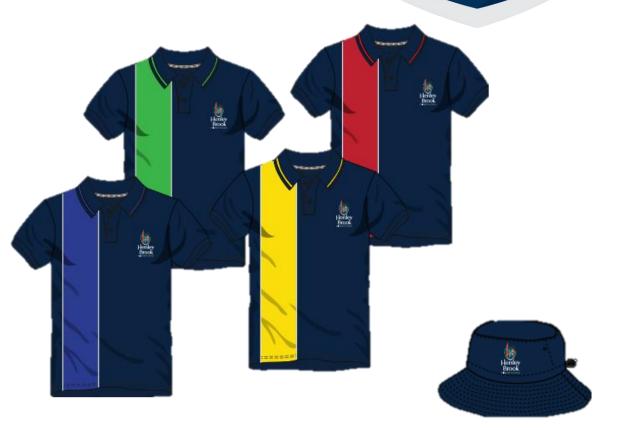

#### Factions

- 4 factions, currently named by colour
- Each child has been allocated to a faction, it is listed on the top of your Welcome Pack
- This determines the colour hat you need to buy
- Faction shirts are also available
- For PP-Year 6, we will be encouraging children to wear their faction shirts for Faction Shirt Fridays