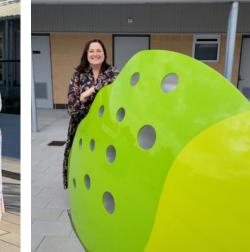

#### Artwork: "Always Home"

Western Swamp Tortoise: listed as endangered under the Environment Protection and Biodiversity Conservation Act 1999. These tortoises are delightful and captivating, and we should do all we can to ensure their survival.

An important part of the artwork is the patterning within the cast concrete footings. These will be sandblasted into the surface. The patterns are inspired by the diet, the habitats and the local environment of the Western Swamp Tortoise.

In the words of the artist. "Our aim is that the suite of artworks is like a collage of layered information that encourage enquiring minds to think beyond themselves and invite curiosity and an appreciation of the world around them with a goal that they become meaningful and enduring works that are much loved by the children as part of their routine outdoor play."

Habitat – water ripples

Diet - 'wriggling' worm

Habitat – reeds and flora

Nesting Habits – root shapes

Leaves and Flora