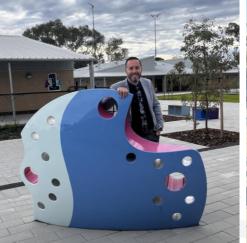

#### Artwork: "Always Home"

Western Swamp Tortoise: listed as endangered under the Environment Protection and Biodiversity Conservation Act 1999. These tortoises are delightful and captivating, and we should do all we can to ensure their survival.

An important part of the artwork is the patterning within the cast concrete footings. These will be sandblasted into the surface. The patterns are inspired by the diet, the habitats and the local environment of the Western Swamp Tortoise.

In the words of the artist. "Our aim is that the suite of artworks is like a collage of layered information that encourage enquiring minds to think beyond themselves and invite curiosity and an appreciation of the world around them with a goal that they become meaningful and enduring works that are much loved by the children as part of their routine outdoor play."

Habitat – water ripples

Diet - 'wriggling' worm

Habitat – reeds and flora

Nesting Habits – root shapes

Leaves and Flora