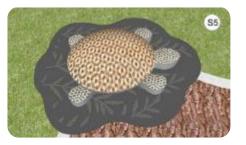

#### Artwork: "Always Home"

Western Swamp Tortoise: listed as endangered under the Environment Protection and Biodiversity Conservation Act 1999. These tortoises are delightful and captivating, and we should do all we can to ensure their survival.

An important part of the artwork is the patterning within the cast concrete footings. These will be sandblasted into the surface. The patterns are inspired by the diet, the habitats and the local environment of the Western Swamp Tortoise.

Habitat – water ripples

Diet - 'wriggling' worm

Habitat – reeds and flora

Nesting Habits – root shapes

Leaves and Flora